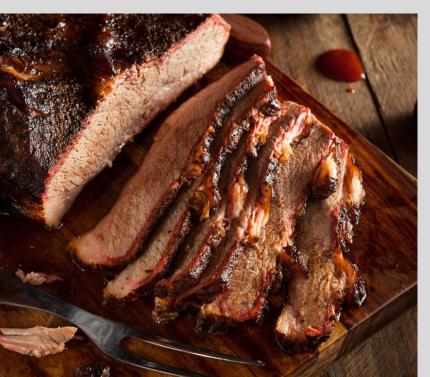

#### **SMITHFIELD SMOKED BEEF BRISKET**

Smithfield Smoke'Nfast adds authentic BBQ to your menu without the hassle. Whether it's fall-off-the-bone ribs, slow cooked beef brisket, pot roast, or pulled meats, Smithfield Smoke'Nfast has you covered.