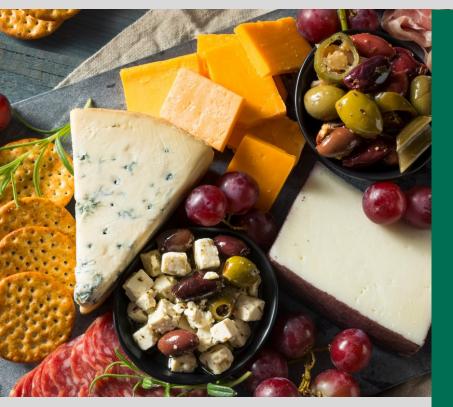

## **ROTH CHEESE®**

Inspired by Swiss roots, Roth® specialty cheeses are handcrafted in Wisconsin where we blend traditional techniques with the freshest milk from local dairy farmers. They know that the secret to making great cheese is in the details – fresh rBST-free milk, copper vats, spruce planks, expert cheesemakers and patience.