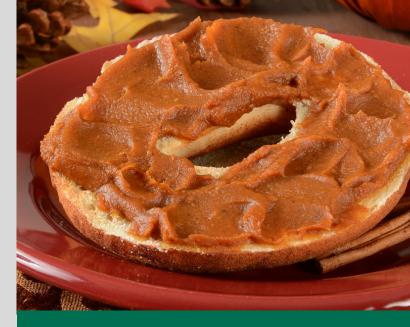

### **PERFECTO'S BAGELS**

Delicious New York style bagels from a local company! Try seasonal favorites like Apple Cider and Gingerbread!

Since 1899, Henry & Henry has been known for superior fillings with rich flavor and vibrant color. Their line of filings provides trusted, convenient formats and flavors to suit your most creative need.