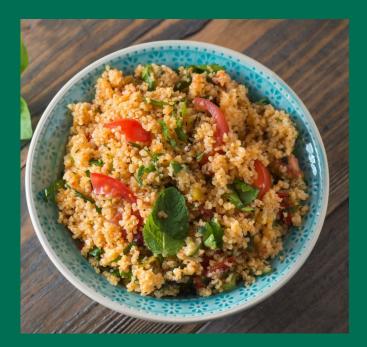

#### **ROLAND TRADITIONAL COUSCOUS**

Couscous, a staple dish of North Africa, has a mild, nutty flavor and a fluffy, airy texture and is traditionally served alongside a tagine. It's the ideal side dish for stews and dishes prepared in sauces, as it absorbs their juices perfectly.