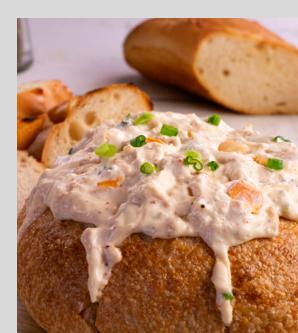

**Recipe:** <u>Try Old Bay Clam Chowder</u> <u>Dip:</u> Sea Watch. Condensed New England Clam Chowder mixed with cream cheese and old bay seasoning, garnished with sliced scallions and served with slices of bread.