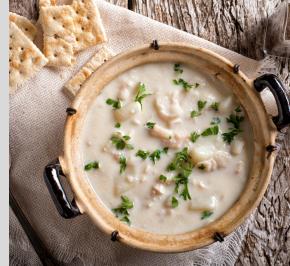

## SEAWATCH INTERNATIONAL

Sea Watch offers an extensive line of frozen and canned clam products including: clam chowder, clam strips, clam nuggets, clam sauces, chopped clams, clam juice, stuffed clams, and clam concentrates. Also including, value added seafood products, custom formulated soups, USDA and Kosher approved.

**Recipe:** <u>Try Old Bay Clam Chowder</u> <u>Dip:</u> Sea Watch. Condensed New England Clam Chowder mixed with cream cheese and old bay seasoning, garnished with sliced scallions and served with slices of bread.