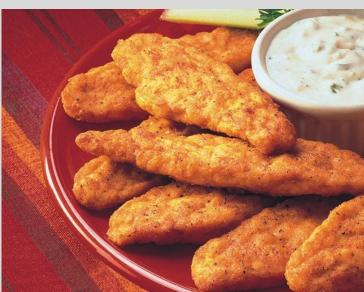

#### **BRAKEBUSH FIERY FINGERS®**

Italian glazed breast strips are flavored with Italian spices then grilled. Heat things up a bit with Fiery Fingers®, breast strips dusted in a fiery, buffalo-style coating that has just the right amount of hot, savory flavor.