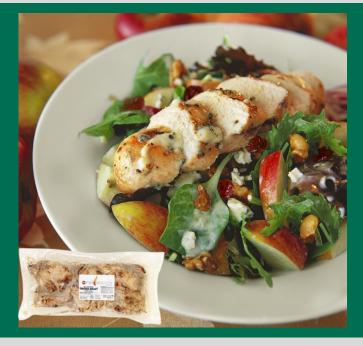

### HORMEL FIRE BRAISED<sup>TM</sup> MEATS

- Fully cooked 4 oz chicken breasts are first seared before being slow-cooked in their own juices. The result is a tender and juicy chicken breast with a delicious and visually appealing caramelized exterior.
- Natural shape and caramelized exterior makes this chicken breast indistinguishable from scratch cooking.
- On trend preparation method that doesn't require special equipment.
- Quick and easy to prepare, so it saves time and labor.