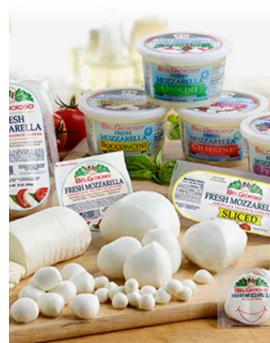

## In Stock:

| 7140491C | Cheese Mascarpone                     | 4/5 LB      |
|----------|---------------------------------------|-------------|
| 7140491X | Cheese Mascarpone                     | 1/5 LB      |
| 3105518C | Cheese Mozz Fresh Logs                | 8/1 LB      |
| 3105520C | Cheese Mozz Fresh Logs Sliced         | 8/1 LB      |
| 3105520X | Cheese Mozz Fresh Logs Sliced         | 1/1 LB      |
| 7110692C | Cheese Shred Fontina                  | 4/5 LB      |
| 7110692X | Cheese Shred Fontina                  | 1/5 LB      |
| 3260123  | Vino Rosso Cheese Wheel               | 2/55 LB AVG |
| 3260123X | Vino Rosso Cheese Wheel               | 1/55 LB AVG |
| 3260133  | <b>Balsamic Cipolline Cheese Whee</b> | 2/55 LB AVG |
| 3260133X | <b>Balsamic Cipolline Cheese Whee</b> | 1/55 LB AVG |
| 7110704C | Cheese Fontina Deli Cut Loaf          | 2/6 LB AVG  |
| 3102656C | Cheese Grana Padano Aged 1/4          | 1/15 LB AVG |
| 3126475C | Cheese Ricotta Salata Wheel           | 2/7 LB      |
| 3102616C | <b>Cheese Shaved Caesar Blnd</b>      | 4/5 LB      |
| 3102616X | <b>Cheese Shaved Caesar Blnd</b>      | 1/5 LB      |