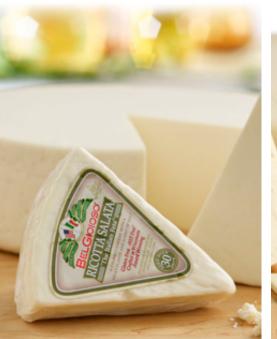

## In Stock:

| 7140491C | Cheese Mascarpone                     | 4/5 LB      |
|----------|---------------------------------------|-------------|
| 7140491X | Cheese Mascarpone                     | 1/5 LB      |
| 3105518C | Cheese Mozz Fresh Logs                | 8/1 LB      |
| 3105520C | Cheese Mozz Fresh Logs Sliced         | 8/1 LB      |
| 3105520X | Cheese Mozz Fresh Logs Sliced         | 1/1 LB      |
| 7110692C | Cheese Shred Fontina                  | 4/5 LB      |
| 7110692X | Cheese Shred Fontina                  | 1/5 LB      |
| 3260123  | Vino Rosso Cheese Wheel               | 2/55 LB AVG |
| 3260123X | Vino Rosso Cheese Wheel               | 1/55 LB AVG |
| 3260133  | <b>Balsamic Cipolline Cheese Whee</b> | 2/55 LB AVG |
| 3260133X | <b>Balsamic Cipolline Cheese Whee</b> | 1/55 LB AVG |
| 7110704C | Cheese Fontina Deli Cut Loaf          | 2/6 LB AVG  |
| 3102656C | Cheese Grana Padano Aged 1/4          | 1/15 LB AVG |
| 3126475C | Cheese Ricotta Salata Wheel           | 2/7 LB      |
| 3102616C | <b>Cheese Shaved Caesar Blnd</b>      | 4/5 LB      |
| 3102616X | <b>Cheese Shaved Caesar Blnd</b>      | 1/5 LB      |