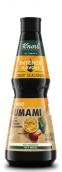

## MISO UMAMI

Soybeans fermented for two months

# **PRODUCT INFORMATION**

| DESCRIPTION                                         |                |                |                                                                         |
|-----------------------------------------------------|----------------|----------------|-------------------------------------------------------------------------|
| DESCRIPTION                                         | GTIN           | PACK SIZE      | FLAVOR DESCRIPTION                                                      |
| Knorr® Ultimate Intense Flavors Miso Umami          | 10048001009933 | 4/13.5 fl. oz. | The deep Umami taste of Fermented Miso, Porcini Mushroom and Seaweed    |
| Knorr® Ultimate Intense Flavors Roast Umami         | 10048001009971 | 4/13.5 fl. oz. | The rich caramelized flavor of slow Roasted Onion and Garlic            |
| Knorr® Ultimate Intense Flavors Citrus Fresh        | 10048001010045 | 4/13.5 fl. oz. | The zesty and Fresh taste of Madarins, Lime and Yuzu                    |
| Knorr® Ultimate Intense Flavors Deep Smoke          | 10048001010113 | 4/13.5 fl. oz. | The Smokiness of charred American Hardwoods                             |
| Knorr® Ultimate Intense Flavors Wild Mushroom Earth | 10048001009919 | 4/13.5 fl. oz. | The deep Earthy flavor of Wild Mushrooms, including Porcini and Boletus |

## **INGREDIENTS**

INTENSE FLAVORS MISO UMAMI

WATER, GLUCOSE SYRUP, MISO PASTE (WATER, SOYBEANS, RICE, SALT), SALT, SPIRIT VINEGAR, MUSHROOM POWDER, SEAWEED, MUSHROOM JUICE CONCENTRATE, CORN STARCH. INTENSE FLAVORS ROAST UMAMI