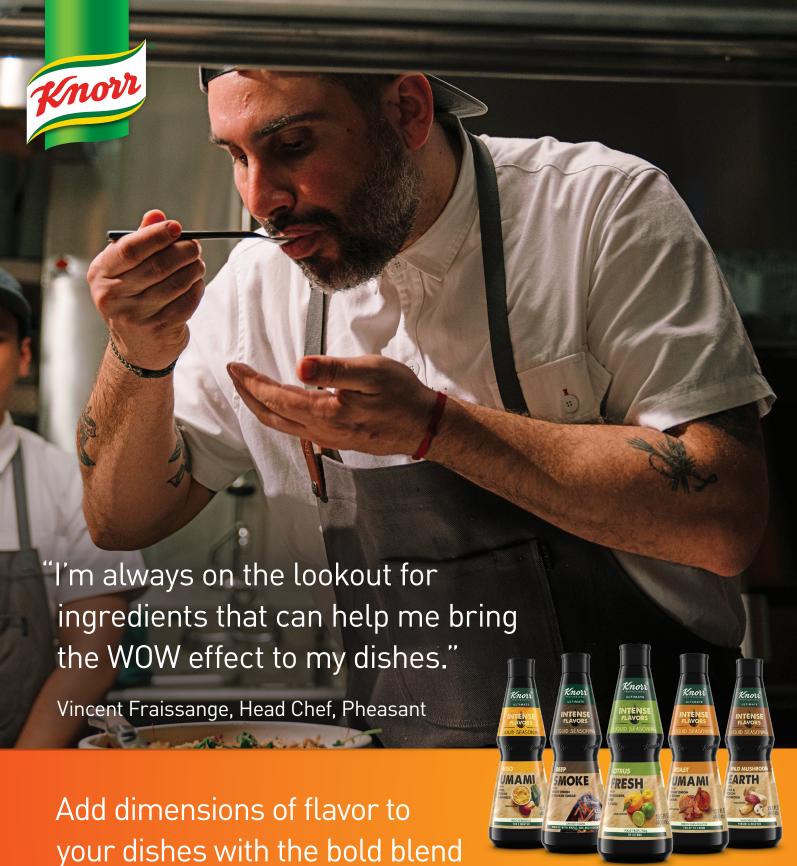

# ENHANCE YOUR DISHES WITH BOLD DIMENSIONS OF FLAVOR.

# INTRODUCING KNORR® INTENSE FLAVORS.

A new range of professional products that set your dishes apart with distinctive flavor.

- Highly concentrated liquid seasonings
- Authentic ingredients prepared with culinary processes such a smoking, fermenting and roasting

Knorr® Intense Flavors offer versatile applications throughout the cooking process:

- Marinate or infuse
- Season during cooking
- Finish or garnish while plating

VEGAN