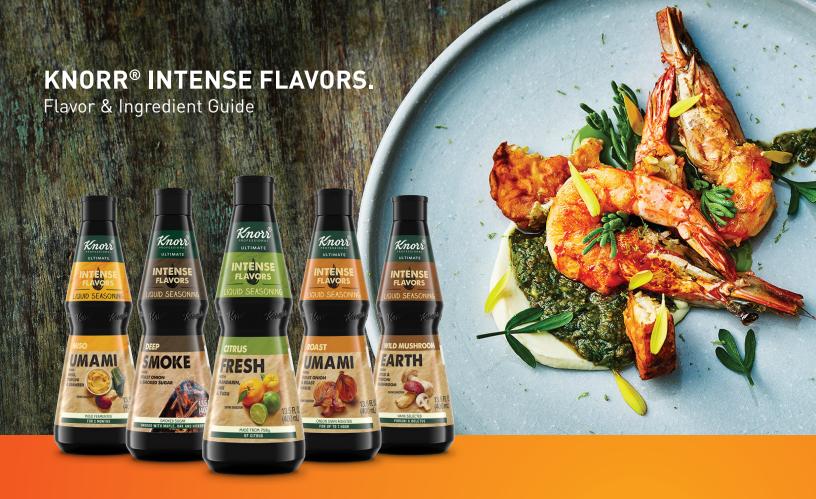

## MISO UMAMI

Soybeans fermented for two months

# **CITRUS FRESH**

Fresh Mandarin oranges, Persian limes, and yuzu

# WILD MUSHROOM EARTH

Handpicked porcini and wild mushrooms

# **ROAST UMAMI**

Onion roasted for up to one hour

## **DEEP SMOKE**

Natural sugar smoked over American hardwoods