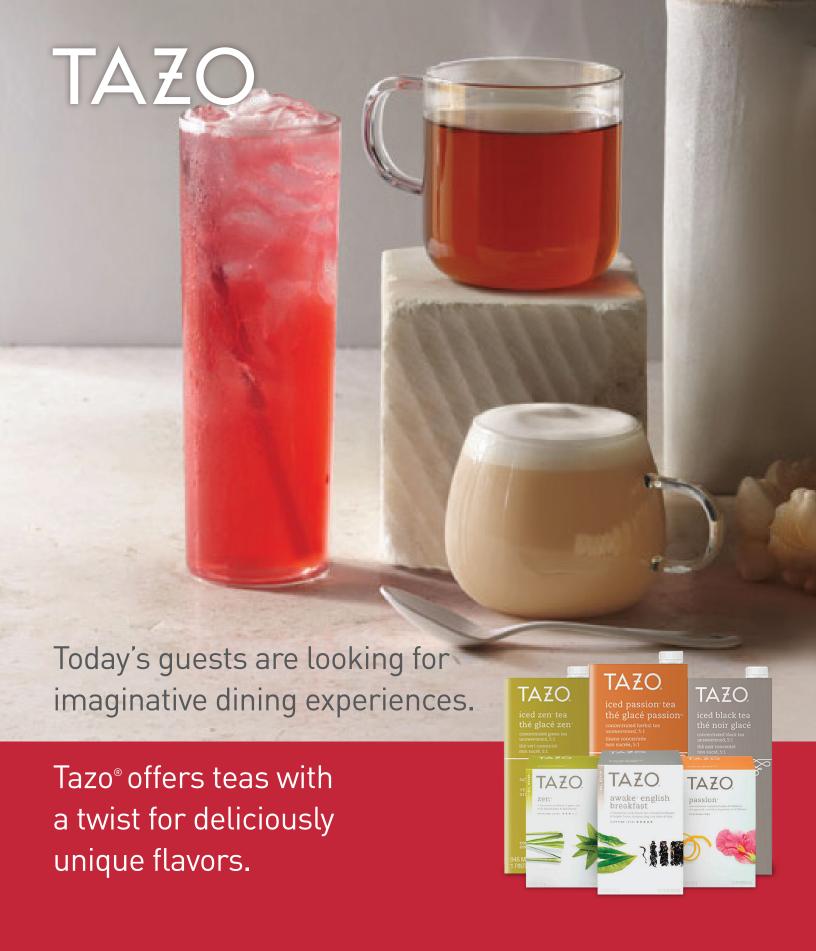

# BREWTHE UNEXPECTED AND WELCOME —YOUR GUESTS— TO THE WORLD OF TAZO®

Made with **imaginative blends** of tea leaves, botanicals, and spices, the **deliciously unique flavors** are a favorite with Millennials\* and adventure seekers.

### **ICED TEA CONCENTRATES:**

Allow anyone to easily create refreshingly flavorful iced teas—no brewing required. Our Tea Concentrates come in 4 uniquely imaginative flavors:

- Iced Black (5:1)
- Iced Zen<sup>tm</sup> Green (5:1)
- Iced Passion® (5:1 & 1:1)
- Iced Peachy Green (1:1)