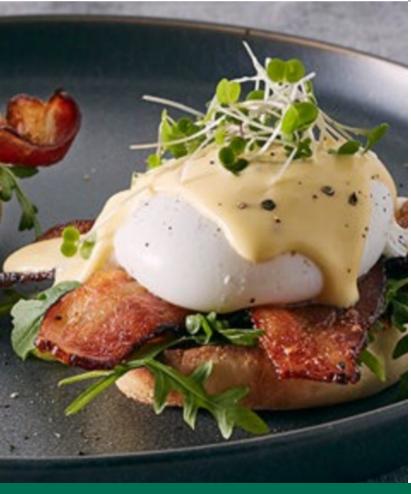

# Breakfast & Brunch

Make the most out of your breakfast & brunch menu with our line of Hormel proteins

#### Canadian Style Bacon

#7550005

- WHOLE MUSCLE PRODUCT MADE FROM PORK LOINS.
- NATURALLY HARDWOOD SMOKED AND A NATURAL JUICE
- CONVENIENT AND EASY TO USE.
- CONSISTENT APPEARANCE, FLAVOR, AND PERFORMANCE.

#### Perfectly Cooked Bacon 1 TM

#7429648

- NATURALLY HARDWOOD SMOKED WITH A BLEND OF DISTINCTIVE SMOKES INCLUDING APPLEWOOD.
- BULK-PACKED WITH SIX SHEETS OF 50 SLICES FOR EASY HANDLING.
- ELIMINATES THE HASSLES OF COOKING BACON FROM RAW.
- FREES UP PEOPLE, EQUIPMENT AND SPACE.
- FROM PACKAGE TO PLATE IN MOMENTS.
- DELIVERS THE FLAVOR, TEXTURE, AND APPEARANCE OF FRESHLY COOKED FROM RAW PREMIUM BACON.