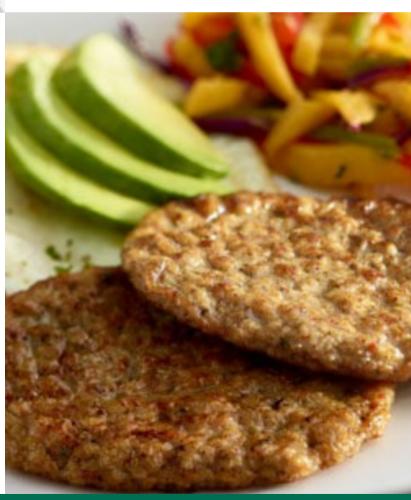

### Cooked Sausage Patty

#7534685

- MADE WITH FRESH PORK CUTS AND A UNIQUE BLEND OF MAPLE AND OTHER FLAVORFUL SPICES.
- TENDER AND MEATY TEXTURE COMBINE WITH OUTSTANDING FLAVOR!
- PERFORMS LIKE COOKED FROM RAW SAUSAGE.
- VIRTUALLY 100% YIELD ALLOWS THE CUSTOMER TO MEET PEAK BUSINESS DEMANDS WITH EASE WHILE OFFERING A DIFFERENTIATED MAPLE FLAVOR