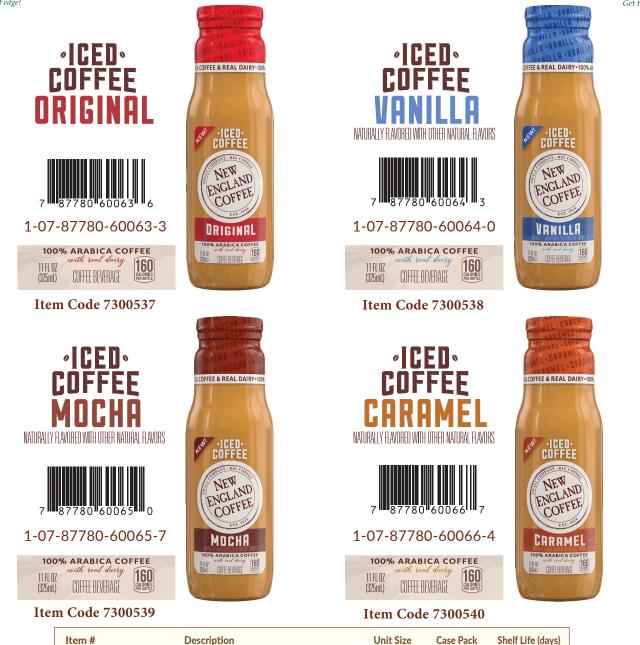

## **READY TO DRINK ICED COFFEE**

| Item #             |
|--------------------|
| 1-07-87780-60063-3 |
| 1-07-87780-60064-0 |
| 1-07-87780-60065-7 |
| 1-07-87780-60066-4 |
|                    |

Available in shelf-stable 11-oz. glass bottles. Sold by the case only.