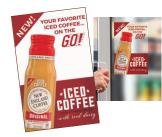

## **READY TO DRINK ICED COFFEE**

02.28.20 • NECFS33

Each bottle of New England Coffee Iced Coffee is made with 100% Arabica coffee, real dairy and sugar, with less sugar and fewer calories than the leading products in market.

## **POINT OF SALE**

The perfect form of in-store advertising. Drive awareness with cooler door static clings.

| Item #     | Description                      | Size        |
|------------|----------------------------------|-------------|
| 3300010056 | Ready to Drink Iced Coffee Cling | 3.5" x 5.5" |