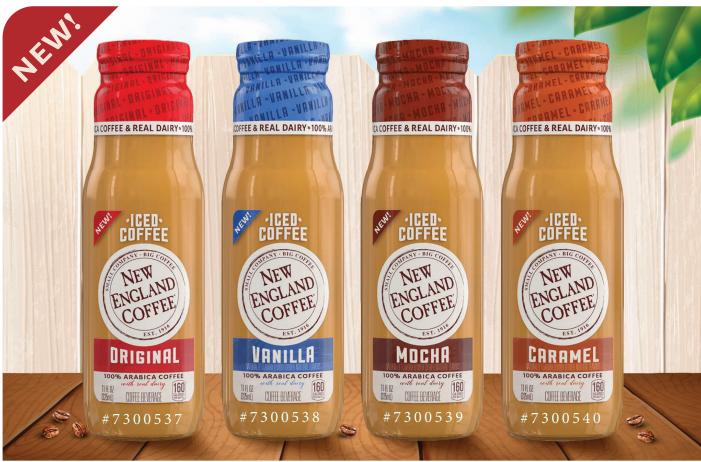

## **READY TO DRINK ICED COFFEE**

02.28.20 • NECFS33

Each bottle of New England Coffee Iced Coffee is made with 100% Arabica coffee, real dairy and sugar, with less sugar and fewer calories than the leading products in market.

## **READY TO DRINK ICED COFFEE**

| Item #             |
|--------------------|
| 1-07-87780-60063-3 |
| 1-07-87780-60064-0 |
| 1-07-87780-60065-7 |
| 1-07-87780-60066-4 |
|                    |

Available in shelf-stable 11-oz. glass bottles. Sold by the case only.