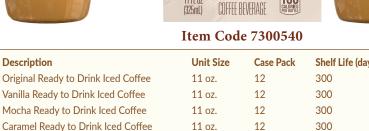

## **READY TO DRINK ICED COFFEE**

| Item #             |
|--------------------|
| 1-07-87780-60063-3 |
| 1-07-87780-60064-0 |
| 1-07-87780-60065-7 |
| 1-07-87780-60066-4 |
|                    |

Available in shelf-stable 11-oz. glass bottles. Sold by the case only.