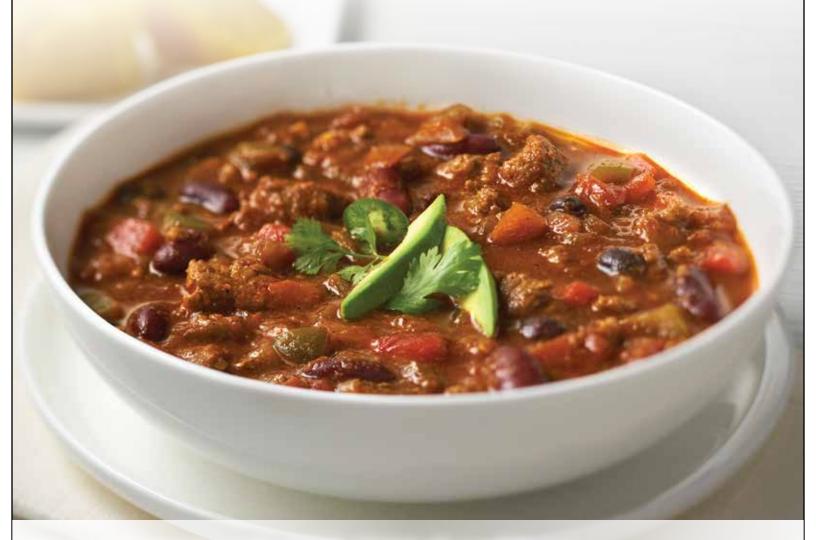

Campbell's® Reserve Savory Beef Chili with Spicy Pepper Trio (23424)

Pick 3 Seafood and 3 Chili varieties currently stocked by your distributor and receive a \$5.00 per case discount off-invoice\* from 10/16/17 - 12/15/17.