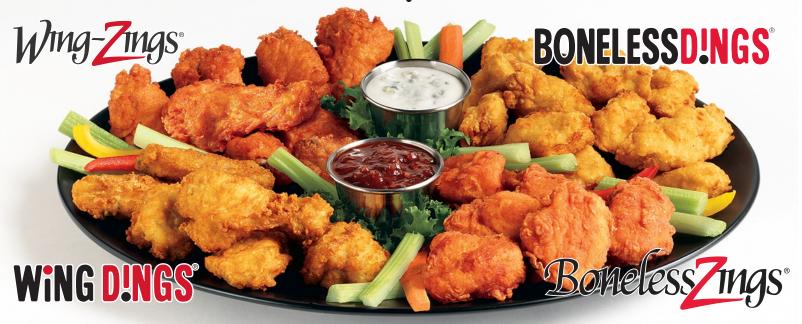

## 2018 Kickoff Operator Rebate

## \$3/\$5 OFF CASE **Up To \$500 Per Store**

- ON PURCHASES MADE BETWEEN January 1- March 31, 2018
- · Iconic Wing-Ding and Wing-Zing flavor profiles keep customers coming back
- Fully cooked for heat-and-serve convenience
- Marinated to yield juicy flavor and longer hold times
- Endless menu possibilities

| SKU    | PRODUCT DESCRIPTION | NET WEIGHT | PACK SIZE  | REBATE   |
|--------|---------------------|------------|------------|----------|
| 65725  | Wing Dings          | 25 lb.     | 3/8.33 lb. | \$5/Case |
| 65715  | Wing Dings          | 15 lb.     | 2/7.5 lb.  | \$3/Case |
| 111125 | Boneless Dings      | 10 lb.     | 2/5 lb.    | \$3/Case |
| 60250  | Wing Zings          | 25 lb.     | 3/8.33 lb. | \$5/Case |
| 60150  | Wing Zings          | 15 lb.     | 2/7.5 lb.  | \$3/Case |
| 111355 | Boneless Zings      | 10 lb.     | 2/5 lb.    | \$3/Case |