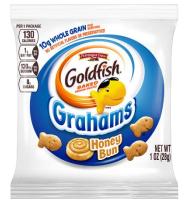

## Boost Breakfast Participation with NEW! Goldfish® Grahams Baked with Whole Grain French Toast and Honey Bun

## Introductory Offer! \*\$5 OFF A CASE

On NEW

Goldfish® Grahams

Baked with Whole Grain

French Toast or Honey Bun

Valid February 1 - April 30, 2018

- 📂 Whole grain-rich
- No artificial flavors or preservatives
- Smart Snack compliant
- 📁 1 oz. grain equivalent per package
- 📂 0g trans fat per serving

## Introductory Offer! \$5 OFF A CASE

On NEW

Goldfish® Grahams

Baked with Whole Grain

French Toast or Honey Bun

Valid February 1 – April 30, 2018

| PRODUCT DESCRIPTION                                   | PACK SIZE  | PRODUCT<br>CODE | # OF CASES<br>PURCHASED |
|-------------------------------------------------------|------------|-----------------|-------------------------|
| Goldfish® Grahams Baked with Whole Grain French Toast | 300 / 1 oz | 25082           |                         |
| Goldfish® Grahams Baked with Whole Grain Honey Bun    | 300 / 1 oz | 25083           |                         |