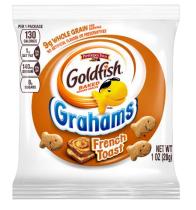

## Boost Breakfast Participation with NEW! Goldfish® Grahams Baked with Whole Grain French Toast and Honey Bun

## Introductory Offer! \*\$5 OFF A CASE

On NEW

Goldfish® Grahams

Baked with Whole Grain

French Toast or Honey Bun

Valid February 1 - April 30, 2018

- 📂 Whole grain-rich
- No artificial flavors or preservatives
- Smart Snack compliant
- 📁 1 oz. grain equivalent per package
- 📂 0g trans fat per serving

## Introductory Offer! \$5 OFF A CASE

On NEW

Goldfish® Grahams

Baked with Whole Grain

French Toast or Honey Bun

Valid February 1 – April 30, 2018

| PRODUCT DESCRIPTION                                   | PACK SIZE  | PRODUCT<br>CODE | # OF CASES<br>PURCHASED |
|-------------------------------------------------------|------------|-----------------|-------------------------|
| Goldfish® Grahams Baked with Whole Grain French Toast | 300 / 1 oz | 25082           |                         |
| Goldfish® Grahams Baked with Whole Grain Honey Bun    | 300 / 1 oz | 25083           |                         |