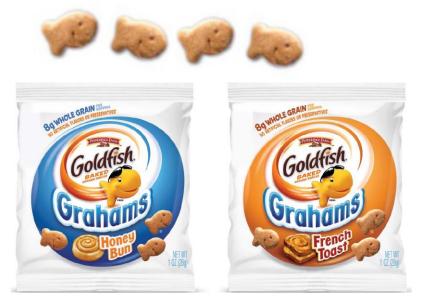

## **Boost Breakfast Participation with NEW! Goldfish**® **Grahams**

## Introductory Offer! \$5 OFF A CASE

On NEW

Goldfish®

Baked with Whole Grain

French Toast or Honey Bun

Valid February 1 - April 30, 2018

- Mhole grain-rich
- No artificial flavors or preservatives
- Smart Snack compliant
- 📁 1 oz. grain equivalence
- 0 g trans fat per serving

## **Introductory** Offer! \$5 OFF A CASE

On NEW **Goldfish**®

Baked with Whole Grain French Toast or Honey Bun

Valid February 1 - April 30, 2018

| PRODUCT DESCRIPTION                                   | PACK SIZE  | PRODUCT<br>CODE | # OF CASES<br>PURCHASED |
|-------------------------------------------------------|------------|-----------------|-------------------------|
| Goldfish® Grahams Baked with Whole Grain French Toast | 300 / 1 oz | 25082           |                         |
| Goldfish® Grahams Baked with Whole Grain Honey Bun    | 300 / 1 oz | 25083           |                         |