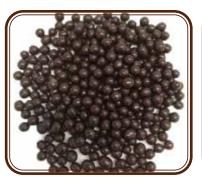

13-VC4341 • 3kg (6.6lbs)
55% Dark Chocolate
Solid Perles

13-VC8425 • 3kg (6.6 lbs)

Crunchy Perles

Covered in "Caramelia"

Milk Chocolate

**CHOCOLATE PERLES/CRISP PEARLS** 

**SMALL PEARL-SHAPED BITS OF** 

13-VC10840 • 3kg (6.6 lbs)

Covered in White Chocolate

FC-46 • 800 grams (1.8 lbs)

Crisp Pearls

Covered in Salted Caramel
Flavored White Chocolate

FC-Verm • 5kg (11 lbs)

Dark Chocolate Sprinkles
(Vermicelli) made with
Belgian Chocolate