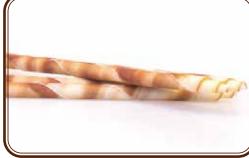

## **MISCELLANEOUSDECORATIONS**

29-E0131 • 8 kg Mocha Chocolate Coffee Beans

H 12 mm x W 18 mm Diameter 5 mm

29-E0682 • 1 kg Mocha Chocolate Coffee Beans

H 10 mm x W 14 mm Diameter 4.5 mm

29-E0516 • 130 ct Milk & White Chocolate Pencils "Duo"