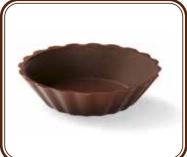

29-E0095 • 390 ct

Dark Chocolate Mini Cup

0.5" diameter x H 1.8" Holds 14 gr (.5 oz)

29-E1680 • 42 ct

Dark Chocolate Dessert Cup

4" diameter x H .75" Holds 85 gr (3 oz)

29-E1022 • 8.8 lbs White Chocolate **Blossom Curls** 