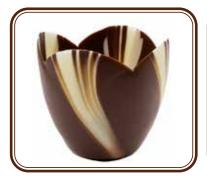

27-ML-QD16 • 154 ct Dark Chocolate Liqueur Cup

1" diameter x H 1.5" Holds 14 gr (.5 oz)

27-ML-Turban • 90 ct

Dark Chocolate Turban Cup

2.5" diameter x H .9" Holds 50 gr (1.7 oz)

27-PF-2N • 152 ct

Pastel Marble Chocolate Mini Tulip Cup