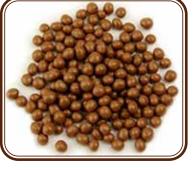

13-VC4341 • 3kg (6.6lbs)
55% Dark Chocolate
Solid Perles

13-VC8425 • 3kg (6.6 lbs)

Crunchy Perles

Covered in "Caramelia"

Milk Chocolate

**CHOCOLATE PERLES/CRISP PEARLS** 

**SMALL PEARL-SHAPED BITS OF** 

13-VC10840 • 3kg (6.6 lbs)

8" Long

FC-45 • 800 grams (1.8 lbs)

Crisp Pearls

Covered in Dark Chocolate

FC- 31 • 800 grams (1.8 lbs)

Crisp Pearls
Covered in Milk Chocolate

FC-30 • 800 grams (1.8 lbs)

Crisp Pearls