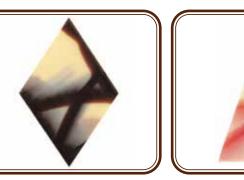

28-D-96333 • 5.5 lbs **Dark Chocolate Spaghetti Curls** 

SPARROW

29-E1096 • 360 ct **Marble Chocolate** Square "Jura Square" L 1.57" x W 1.57"

L 2.16" x W 1.37"

29-E0839 • 360 ct **Marble Chocolate** Diamond "Jura Rhomb"