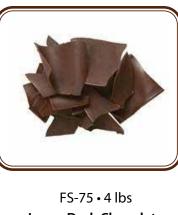

**CHOCOLATE PIECES** 

L 2.16" x W 1.37"

29-E0013 • 26.5 lbs

29-E1020 • 8.8 lbs

Dark Chocolate

**Blossom Curls** 

FS-57 • 4 lbs **Large White Chocolate Ribbon Shavings** 

FS-58 • 4 lbs **Large Marble Chocolate Ribbon Shavings** 