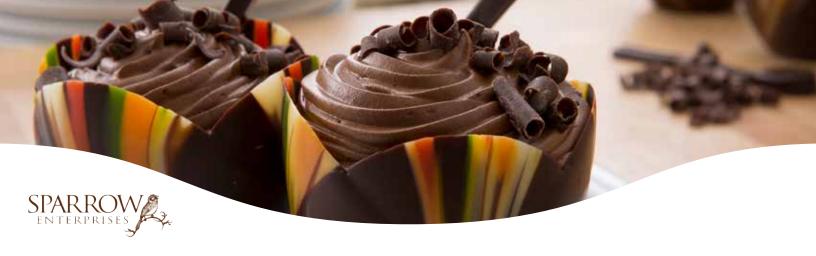

27-ML-QD16 • 154 ct Dark Chocolate Liqueur Cup

1" diameter x H 1.5" Holds 14 gr (.5 oz)

27-ML-Turban • 90 ct

Dark Chocolate Turban Cup

2.5" diameter x H .9" Holds 50 gr (1.7 oz)

27-PF-2N • 152 ct

Pastel Marble Chocolate Mini Tulip Cup