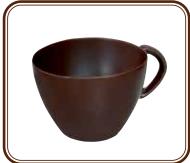

> 1.5" diameter x H 1.3" Holds 14 gr (.5 oz)

27-TC1-36a • 36 ct

Dark Chocolate Tea Cup

2.75" diameter x H 2" Holds 76 gr (2.7oz)

27-TU1-36 • 36 ct Marble Chocolate Tulip Cup

2.75" diameter x H 2.6" Holds 85 gr (3 oz)