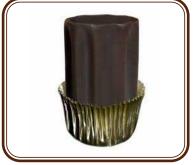

> 1.5" diameter x H 1.3" Holds 14 gr (.5 oz)

27-TC1-36a • 36 ct

Dark Chocolate Tea Cup

2.75" diameter x H 2" Holds 76 gr (2.7oz)

27-TU1-36 • 36 ct Marble Chocolate Tulip Cup

2.75" diameter x H 2.6" Holds 85 gr (3 oz)