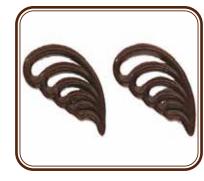

29-E0076 • 500 ct **Dark Chocolate Feathers** L 2.36"

L.75" x W.5"

29-E0168 • 475 ct **Dark Chocolate** Fan L 2.36"

29-E1188 • 550 ct **Dark Chocolate** Leaves

L 2.36"

29-E1377 • 610 ct **Dark Chocolate** "Soiree" L 1.6"