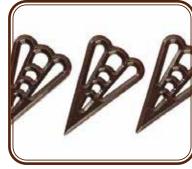

29-E0076 • 500 ct **Dark Chocolate Feathers** L 2.36"

L.75" x W.5"

29-E0168 • 475 ct **Dark Chocolate** Fan L 2.36"

29-E1188 • 550 ct **Dark Chocolate** Leaves

L 2.36"

29-E1377 • 610 ct **Dark Chocolate** "Soiree" L 1.6"