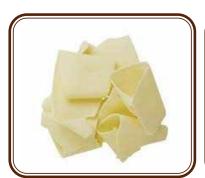

L 2" x W 1"

27-CS-85 • 5 lbs **White Chocolate Curled Shavings** 

29-E1060 • 5.5 lbs

**Dark Chocolate** 

Shavings

29-E1062 • 5.5 lbs White Chocolate **Shavings** 

27-DC-35 • 10 lbs **Marbled Chocolate Decor Curls** 27-DC-45 • 10 lbs Milk Chocolate Decor Curls