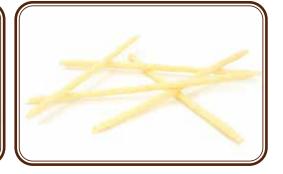

## **MISCELLANEOUSDECORATIONS**

29-E0131 • 8 kg Mocha Chocolate Coffee Beans

H 12 mm x W 18 mm Diameter 5 mm

29-E0682 • 1 kg Mocha Chocolate Coffee Beans

H 10 mm x W 14 mm Diameter 4.5 mm

29-E0516 • 130 ct Milk & White Chocolate Pencils "Duo"

Crunchy Perles Covered in Dulcey "Blonde" Chocolate

29-E0272 • 130 ct

Dark Chocolate

Pencils "Ruben"

8"Long

29-E0289 • 130 ct Marble Chocolate Pencil "Van Gough"

8" Long

29-E0832 • 130 ct White Chocolate Pencils