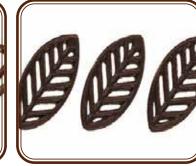

29-E0076 • 500 ct **Dark Chocolate Feathers** L 2.36"

L.75" x W.5"

29-E0168 • 475 ct **Dark Chocolate** Fan L 2.36"

29-E1188 • 550 ct **Dark Chocolate** Leaves

L 2.36"

29-E1377 • 610 ct **Dark Chocolate** "Soiree" L 1.6"