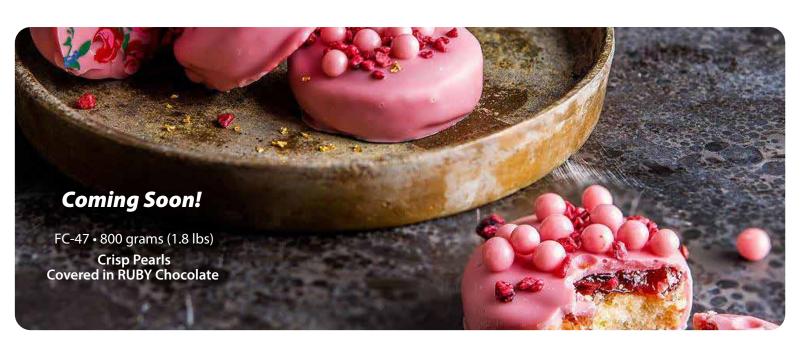

8" Long

FC-45 • 800 grams (1.8 lbs)

Crisp Pearls

Covered in Dark Chocolate

FC- 31 • 800 grams (1.8 lbs)

Crisp Pearls
Covered in Milk Chocolate

FC-30 • 800 grams (1.8 lbs)

Crisp Pearls