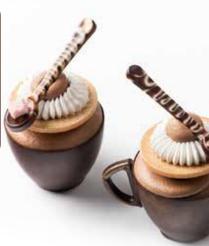

27-ML-QD16 • 154 ct Dark Chocolate Liqueur Cup

1" diameter x H 1.5" Holds 14 gr (.5 oz)

27-ML-Turban • 90 ct

Dark Chocolate Turban Cup

2.5" diameter x H .9" Holds 50 gr (1.7 oz)

27-PF-2N • 152 ct

Pastel Marble Chocolate Mini Tulip Cup

> 1.5" diameter x H 1.3" Holds 14 gr (.5 oz)

27-TC1-36a • 36 ct

Dark Chocolate Tea Cup

2.75" diameter x H 2" Holds 76 gr (2.7oz)

27-TU1-36 • 36 ct Marble Chocolate Tulip Cup

2.75" diameter x H 2.6" Holds 85 gr (3 oz)