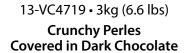

13-VC4341 • 3kg (6.6lbs)
55% Dark Chocolate
Solid Perles

13-VC8425 • 3kg (6.6 lbs)

Crunchy Perles

Covered in "Caramelia"

Milk Chocolate

**CHOCOLATE PERLES/CRISP PEARLS** 

**SMALL PEARL-SHAPED BITS OF** 

13-VC10840 • 3kg (6.6 lbs)

Crunchy Perles Covered in Dulcey "Blonde" Chocolate

29-E0272 • 130 ct

Dark Chocolate

Pencils "Ruben"

8"Long

29-E0289 • 130 ct Marble Chocolate Pencil "Van Gough"

8" Long

29-E0832 • 130 ct White Chocolate Pencils