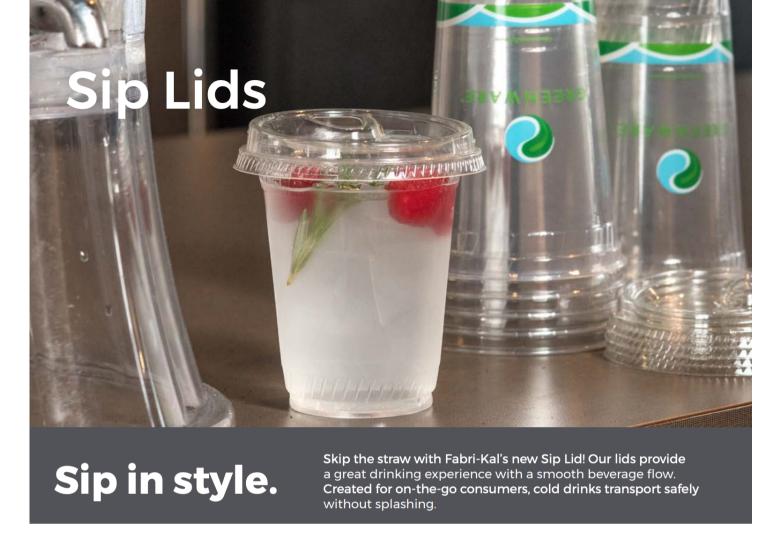

## **GO STRAWLESS**

Our PET and PLA Sip Lids are created for on-the-go consumers. Cold drinks transport safely without splashing.

## **OPTIMIZE INVENTORY**

Our Sip Lids fit our most popular PET and PLA Drink Cups. Sip Lids are compatible with Kal-Clear®, Nexclear® and Greenware® Cold Drink Cups. One PET Sip Lid fits five popular PET Drink Cups and four PP Drink Cups. Our Greenware Sip Lid fits three common Drink Cup sizes.

## **GROW WITH GREENWARE**

Our new Greenware® Sip Lids are made from plants, not petroleum, and are compostable in commercial facilities.\*