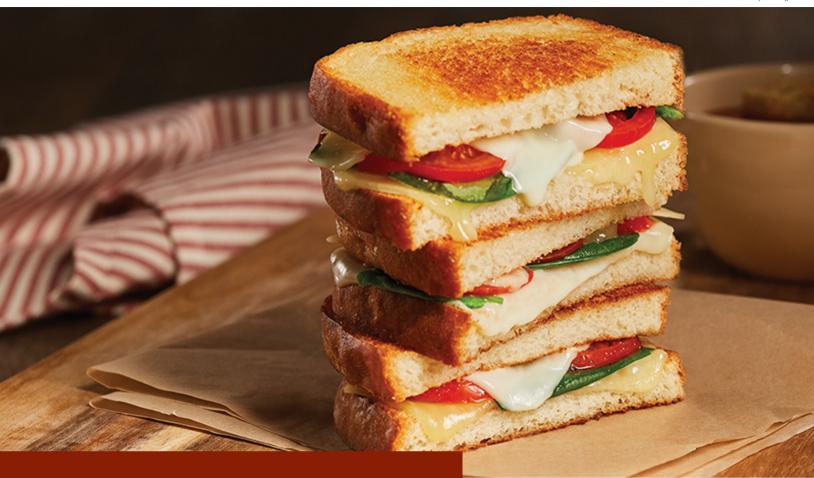

Favorite Foods carries a variety of
Flowers Bakeries thaw & serve
breads that were created to bring
ease fast-paced foodservice
kitchen. You can easily take your
menu to the next level with Flowers
abundant selection of both classics
breads and rolls and modern items
that are trending in today's
restaurants.