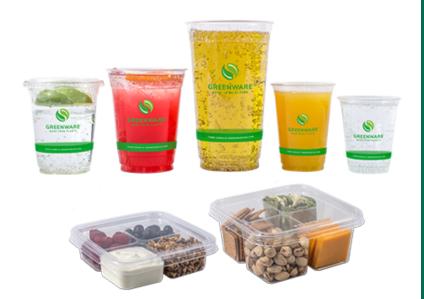

## GOOD FOR THE EARTH, GREAT FOR BUSINESS.

GREENWARE® IS OUR LINE OF ANNUALLY RENEWABLE DRINK CUPS AND CONTAINERS MADE ENTIRELY FROM PLANTS – NOT PETROLEUM.

## CUPS, INSERTS & ON-THE-GO GROW WITH GREENWARE

GRE

Show customers you're doing the right thing with Greenware. Made entirely from plants, Greenware products have everything you and your customers need.

- **VERSATILE** Greenware products are entirely made from plants. No petroleum.
- **COMPOSTABLE** Greenware cups, lids, portion cups and on-the-go boxes are BPI certified to be 100% compostable in industrial facilities, which may not be available in your area. Not suitable for backyard composting.
- **RESOURCEFUL** Enjoy everything you can get in a traditional plastic package with a reduced environmental impact
- **SUSTAINABLE** Our PLA products are made from a resin derived from annually-renewable plants.
- MADE IN THE U.S.A. Not only are you working hard for the environment, but you're also supporting the local economy with our U.S.-based manufacturing facilities.
- **CUSTOMIZABLE** Showcase your brand with our printing and embossing services. Create compelling, customized packaging-made for you.