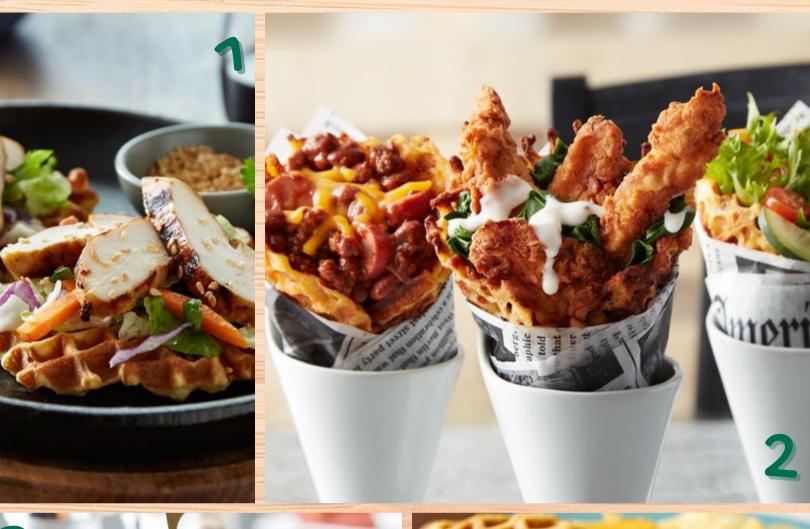

## BUTTERMILK PANCAKE MIX Menu Ideas









Use your favorite Gold Medal<sup>™</sup> Buttermilk Pancake mix for some new & unique menu specials! Item #3228129 CHECK THE BACK FOR DETAILS!

## Gold Medal Complete Buttermilk Pancake Mix

- · Consistent, tolerant, and easy-to-use complete pancake mix.
- Formulated to produce buttermilk pancakes with traditional, commeal-based flavor and appearance.
- · Available in cost-effective, 5 lb bulk format.
- Exceptional after-mix hold time means little batter wasted from gassing out.
- Has high water absorption rate for better yield and more pancakes per box.

Therebere baasse







Chicken & Waffle Sandwiches