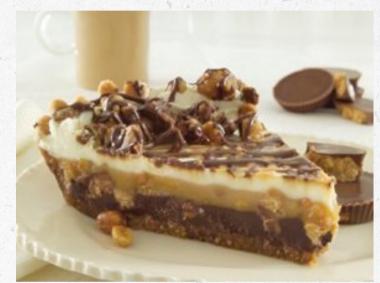

Chocolate Pearut Butter Pie

The popular candy bar in a pie! Dark chocolate and peanut butter mousse full of Reese's® Peanut Butter Cups. 7692100

CONTACT YOUR FAVORITE FOODS SALES REP FOR MORE INFO

Salted Caramel Individual Cheese