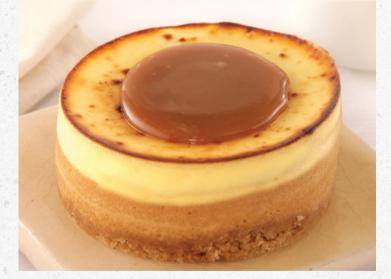

Chocolate Pearut Butter Pie

The popular candy bar in a pie! Dark chocolate and peanut butter mousse full of Reese's® Peanut Butter Cups. 7692100

CONTACT YOUR FAVORITE FOODS SALES REP FOR MORE INFO

Salted Caramel Individual Cheese

Sugar is cooked until dark amber, then we stir in fresh whipping cream and butter. It's blended into the graham crumb crust, folded into a layer of the cheesecake batter and then salted and dolloped on top. Bruléed for a golden caramelized edge. #7690959