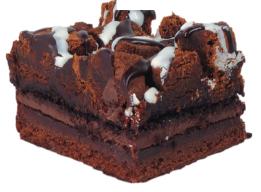

#### MISSISSIPPI MUD #7692129

Rich chocolate cake with a silky chocolate pudding, mounds of fudge sauce, and white compound.

### CARAMEL BROWNIE #7691228

Layers of fudgy brownie, smooth caramel creme with more brownie chunks, all finished with caramel sauce and an oat crisp topping.