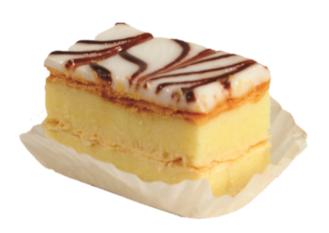

#### MINI NEAPOLITAN #7290049

Flaky puff pastry layered with a pastry cream, topped with a fondant icing striped with chocolate. Pre-cut and prepapered into bite size pieces. Perfect for catering and buffet style events.