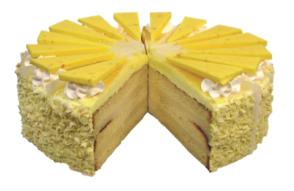

#### 10" LEMONCELLO #7690589

Three layers of moist white cake, filled with a tart lemon filling, frosted with smooth lemon frosting, and garnished with white curls and handmade lemon compound wedges.