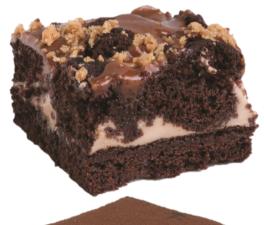

### CARAMEL BROWNIE #7691228

Layers of fudgy brownie, smooth caramel creme with more brownie chunks, all finished with caramel sauce and an oat crisp topping.