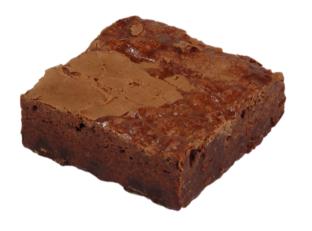

#### **BROWNIF TRAY** #7690124

Hoff's brownies are made with semi sweet chocolate giving them an extra dense, fudgey texture.