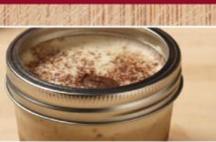

#### Wrapped in plastic for grab and go

Placed in to-go container with fork

In Mason Jar with caramel and

whipped topping