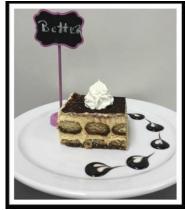

### **Right Item, Right Price – EMBRACE THE LINE**

**NYS Cheesecake** 

#### **Cheesecake**

| Good   | <ul><li>Served Plain on Plate</li><li>Placed in to-go container with fork</li></ul>        |
|--------|--------------------------------------------------------------------------------------------|
| Better | <ul> <li>Served on plate with strawberry,<br/>sauce drizzle and whipped topping</li> </ul> |
| Best   | Like Better but with more strawberrie                                                      |

ter but with more strawberries and detailed plate design