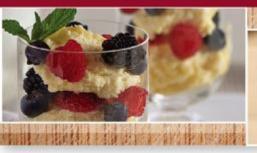

# Tiramisu Tray # 7920830

In the SWEET SOURCE Tiramisu our 1<sup>st</sup> ingredient is Mascarpone cheese! We also use imported lady fingers , real whipped cream and espresso