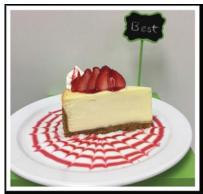

### **Right Item, Right Price – EMBRACE THE LINE**

**NYS Cheesecake** 

#### **Cheesecake**

| Good   | <ul><li>Served Plain on Plate</li><li>Placed in to-go container with fork</li></ul>        |
|--------|--------------------------------------------------------------------------------------------|
| Better | <ul> <li>Served on plate with strawberry,<br/>sauce drizzle and whipped topping</li> </ul> |
| Best   | Like Better but with more strawberrie                                                      |

ter but with more strawberries and detailed plate design