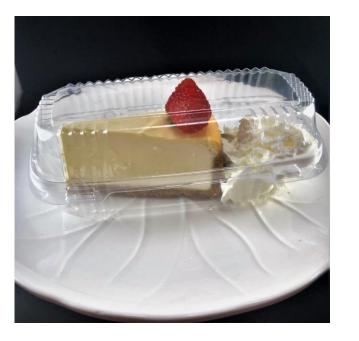

# Did you know

- The top three flavors of desserts that consumers want?
  1. Chocolate
  2. Vanilla
- 3. SALTED CARAMEL







### SALTED CARAMEL CHEESECAKE #7920790







## Luscious Lemon Cake #7920820







# NY Style cheesecake # 7920800







# Tiramisu Tray # 7920830



# Dianne's uses premium ingredients across all our desserts!

Real butter, eggs and cream across all products. Barry Callebeaut imported Chocolate, Philadelphia Cream Cheese. Premium Nuts, Fruits and Fresh Vegies.

In the SWEET SOURCE Tiramisu our 1<sup>st</sup> ingredient is Mascarpone cheese! We also use imported lady fingers , real whipped cream and espresso





# Magnificent Carrot Cake #7920770







### Mondo Chocolate Cake #7920810







### Mondo Chocolate Cake #7920810





# **Dessert Insights**





\*Operators who update their dessert offerings 4 or more times per year are twice as likely to see their dessert sales rise

DON'T FORGET TOGO!!

### **Right Item, Right Price – EMBRACE THE LINE**

**NYS Cheesecake** 

#### **Cheesecake**

| Good   | <ul><li>Served Plain on Plate</li><li>Placed in to-go container with fork</li></ul>        |
|--------|--------------------------------------------------------------------------------------------|
| Better | <ul> <li>Served on plate with strawberry,<br/>sauce drizzle and whipped topping</li> </ul> |
| Best   | Like Better but with more strawberrie                                                      |

ter but with more strawberries and detailed plate design

#### **Dessert Bars & Brownies**

#### Wrapped in plastic for grab and go

Placed