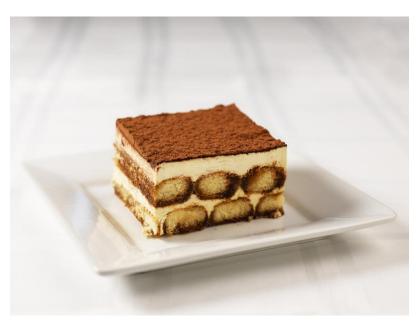

# Tiramisu Tray # 7920830

In the SWEET SOURCE Tiramisu our 1<sup>st</sup> ingredient is Mascarpone cheese! We also use imported lady fingers , real whipped cream and espresso